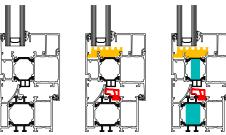

### **TECHNICAL FEATURES**

- 3 chamber system
- Glazing:
- frame: 4 51mm sash: 13 60mm • Built-in depth:
- outer frame: 65 mm sash: 74 mm
- Glazing rebate: 22 mm
- 3 insulation levels: STAR65

STAR65i STAR65i+