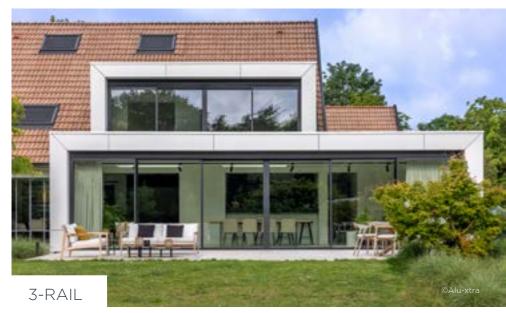

# **APPLICATIONS**

- Mono-, duo-, 3-rail
- Sliding and lifst-slide system
- Max Light (narrow meeting style)
- Open angle 90°
- Low treshold
- 2 isolation versions: VG500 and VG500i

# VG500 1-2-3 RAIL