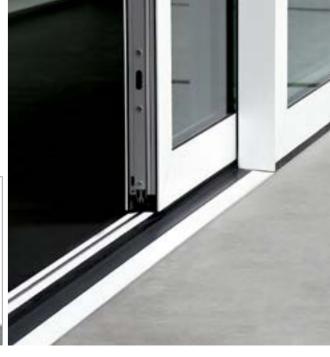

# **APPLICATIONS**

- Mono-, duo-, 3-rail
- Sliding and lifst-slide system
- Max Light (narrow meeting style)
- Open angle 90°
- Low treshold
- 2 isolation versions: VG500 and VG500i

# **TECHNICAL FEATURES**

- 3 chamber system
- Max. pane weight: 250 kg (sliding) & 300 kg (lift & slide)
- · Vieuw width:
- frame 52 mm sash 74 mm
- Installation depth :
- frame 99 118 mm (2-rail) sash : 51 63 mm
- Glazing frame: 17 60 mm
- Glazing sash: 6 48 mm