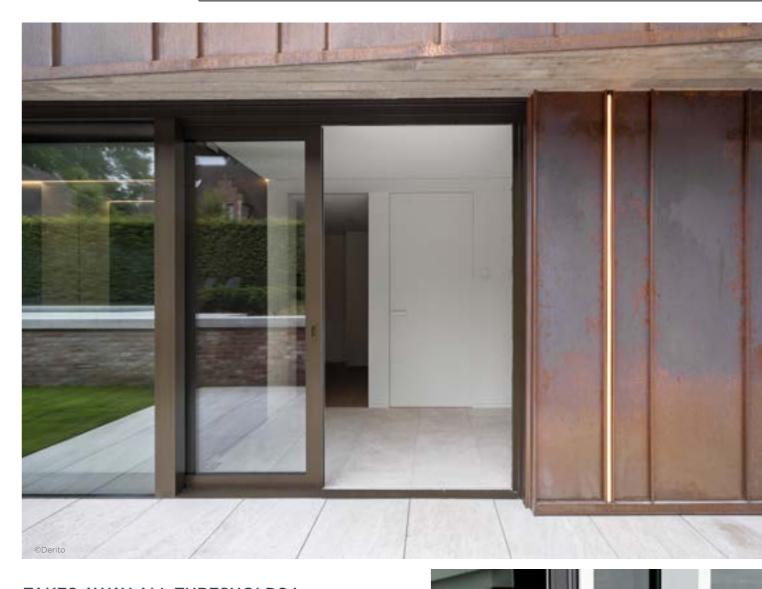

# VG500 LOW TRESHOLD

# TAKES AWAY ALL THRESHOLDS!

- Very easy to maintain
- ► The ideal passage between house and terrace
- ▶ Ideal for people with reduced mobility
- ► Ergonomic solution for buildings with a public character