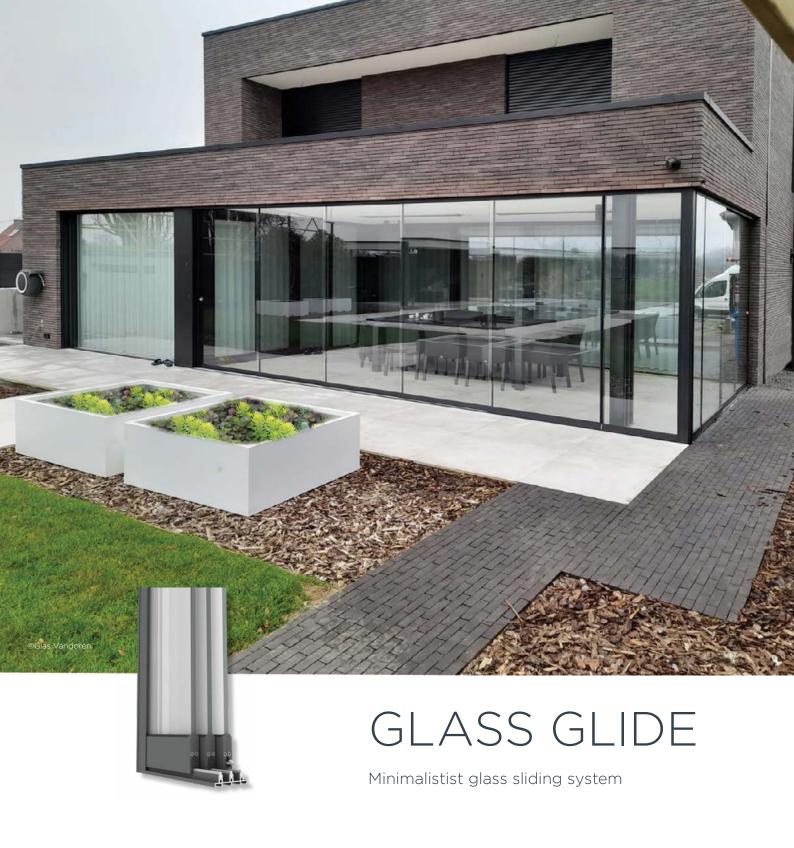

## **APPLICATIONS**

- For separtion constructions such as conservatories and for creating a spacious passage
- For separation of terrace and outdoor space in homes and apartments
- Perfect addition for an outdoor living experience
- Making a covered outdoor area windproof to be enjoyed every season

## PARTICULAR CHARACTERISTICS

- 3-, 4- and 5-rail available
- · Quick assembly assembly
- Fixed or adjustable wheels
- Built-in drivers ensure opening and closing of the different sashes
- It can be closed by a built-in hook closure or a lockable lateral closure
- Different opening options