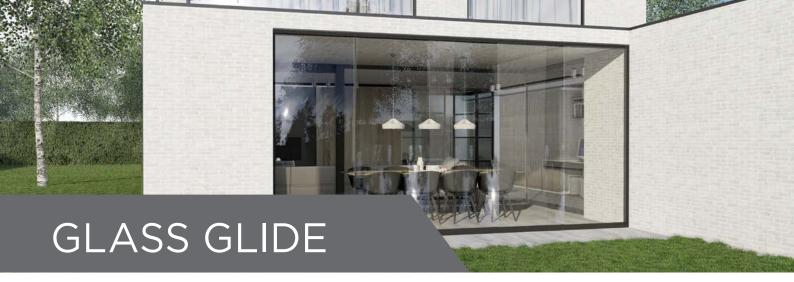

## **APPLICATIONS**

- For separtion constructions such as conservatories and for creating a spacious passage
- For separation of terrace and outdoor space in homes and apartments
- Perfect addition for an outdoor living experience
- Making a covered outdoor area windproof to be enjoyed every season