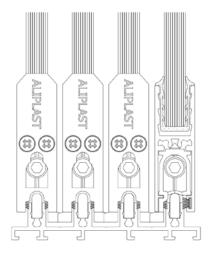

## PARTICULAR CHARACTERISTICS

- 3-, 4- and 5-rail available
- · Quick assembly assembly
- Fixed or adjustable wheels
- Built-in drivers ensure opening and closing of the different sashes
- It can be closed by a built-in hook closure or a lockable lateral closure
- Different opening options

## **TECHNICAL FEATURES**

- Maximum sash weight: 80 kg
- Built-in depth outer frame:
  - 3-rail: 69.1 mm
  - 4-rail: 91.3 mm
  - 5-rail: 113.5 mm
- Built-in depth sash: 19.2 mm
- Glazing: 10 mm