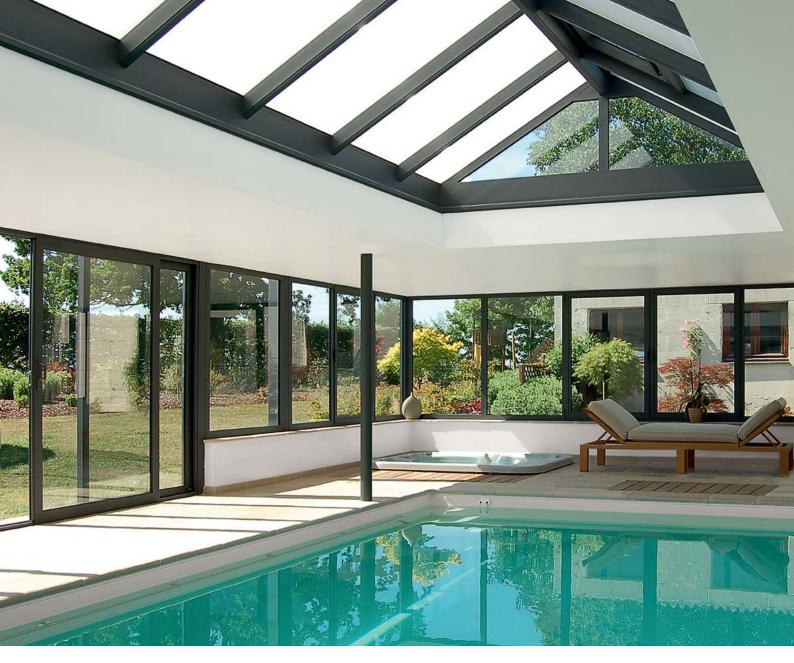

# GARDEN VILLA

Roof edge profiles and flat skylights or with an inclination of 30°

25 YEARS COLOR LOCKED

#### **ROOF LIGHT 30°/ FLAT SKYLIGHT**

- Minimum in terms of profiles and accessories
- Simple assembling and mounting
- Saddle roof/shield roof/pyramid roof
- Optional reinforcement profiles provided
- Glazing: single or double glazing/polycarbonate