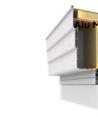

### **ROOF EDGE PROFILES**

- Different styles: Modern/Flat/Classic
- For all roof thicknesses: flexible construction system in different parts of 5. 10 or 15 cm
- Position of window depth can be determined on one's own
- Ceiling with wood or aluminium
- The most flexible system on the market

#### **ROOF EDGE PROFILES**

ALU CLASSIC

ALU LUXUS