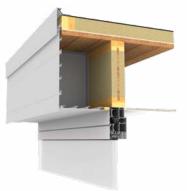

### **ROOF EDGE PROFILES**

- Different styles: Modern/Flat/Classic
- For all roof thicknesses: flexible construction system in different parts of 5. 10 or 15 cm
- Position of window depth can be determined on one's own
- Ceiling with wood or aluminium
- The most flexible system on the market

#### **ROOF EDGE PROFILES**

ALU CLASSIC

ALU LUXUS