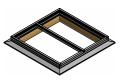

### **ROOF EDGE PROFILES**

- Different styles: Modern/Flat/Classic
- For all roof thicknesses: flexible construction system in different parts of 5. 10 or 15 cm
- Position of window depth can be determined on one's own
- Ceiling with wood or aluminium
- The most flexible system on the market

#### **ROOF EDGE PROFILES**

ALU CLASSIC

ALU LUXUS