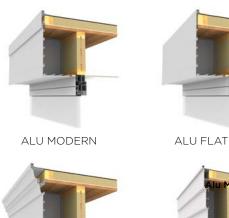

### **ROOF EDGE PROFILES**

- Different styles: Modern/Flat/Classic
- For all roof thicknesses: flexible construction system in different parts of 5. 10 or 15 cm
- Position of window depth can be determined on one's own
- Ceiling with wood or aluminium
- The most flexible system on the market

#### **ROOF EDGE PROFILES**

ALU CLASSIC

ALU LUXUS