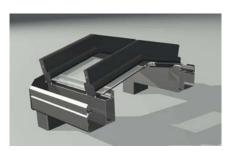

# DIFFERENT DESIGN MEETS THE EN 1090-3 STAND-3

- ✓ Roof overhang with outer beams
- ✓ Roof with corner rafters with variable outer beams
- ✓ Saddle roof for carports with outer beams
- ✓ Roof with valley with outer beams

#### **FUNCTIONS AND POSSIBILITIES**

- ✓ Both internal and external statics in 1 system
- ✓ Variable roofpitch between 5° and 25°
- ✓ Possibility to use both glazing beads and rubbers with external statics
- ✓ Possibility to use both screw lists and click lists te gebruiken with external statics
- ✓ Easy mounting of lighting thanks to the clamping strips with external statics
- ✓ Ring beams with variable gutter
- ✓ Profiles with different shorter lengths

TD OUTER STATICA

TD INNER STATICA

TD WITH SADDLE ROOF

TD WITH ROOF CROSSING

TD WITH RING BEAMS