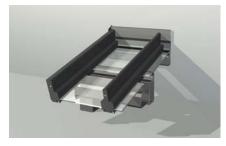

# DIFFERENT DESIGN MEETS THE EN 1090-3 STAND-3

- ✓ Roof overhang with outer beams
- ✓ Roof with corner rafters with variable outer beams
- ✓ Saddle roof for carports with outer beams
- ✓ Roof with valley with outer beams

#### **STATICA**

- ✓ Span gutter between 2 supporting posts up to 600 cm possible\*
- ✓ Depth roof beam up to 600 cm\*
- ✓ Certified connection between rain gutter and support
- (\*) taking into account safety glass of 10 mm, a beam distance of 80 cm, snow load of 85 kg/m2 and deflection factor L / 200.

#### **FUNCTIONS AND POSSIBILITIES**

- ✓ Both internal and external statics in 1 system
- ✓ Variable roofpitch between 5° and 25°
- ✓ Possibility to use both glazing beads and rubbers with external statics
- ✓ Possibility to use both screw lists and click lists te gebruiken with external statics
- ✓ Easy mounting of lighting thanks to the clamping strips with external statics
- ✓ Ring beams with variable gutter
- ✓ Profiles with different shorter lengths