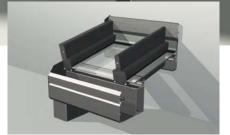

#### **STATICA**

- ✓ Span gutter between 2 supporting posts up to 600 cm possible\*
- ✓ Depth roof beam up to 600 cm\*
- ✓ Certified connection between rain gutter and support
- (\*) taking into account safety glass of 10 mm, a beam distance of 80 cm, snow load of 85 kg/m2 and deflection factor L / 200.

#### **FUNCTIONS AND POSSIBILITIES**

- ✓ Both internal and external statics in 1 system
- ✓ Variable roofpitch between 5° and 25°
- ✓ Possibility to use both glazing beads and rubbers with external statics
- ✓ Possibility to use both screw lists and click lists te gebruiken with external statics
- ✓ Easy mounting of lighting thanks to the clamping strips with external statics
- ✓ Ring beams with variable gutter
- ✓ Profiles with different shorter lengths

TD OUTER STATICA

TD INNER STATICA

TD WITH SADDLE ROOF

TD WITH ROOF CROSSING

TD WITH RING BEAMS