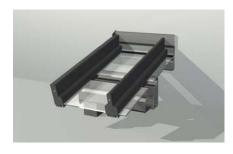

# DIFFERENT DESIGN MEETS THE EN 1090-3 STAND-3

- ✓ Roof overhang with outer beams
- ✓ Roof with corner rafters with variable outer beams
- ✓ Saddle roof for carports with outer beams
- ✓ Roof with valley with outer beams

#### **STATICA**

- ✓ Span gutter between 2 supporting posts up to 600 cm possible\*
- ✓ Depth roof beam up to 600 cm\*
- ✓ Certified connection between rain gutter and support
- (\*) taking into account safety glass of 10 mm, a beam distance of 80 cm, snow load of 85 kg/m2 and deflection factor L / 200.

#### **FUNCTIONS AND POSSIBILITIES**

- ✓ Both internal and external statics in 1 system
- ✓ Variable roofpitch between 5° and 25°
- ✓ Possibility to use both glazing beads and rubbers with external statics
- ✓ Possibility to use both screw lists and click lists te gebruiken with external statics
- ✓ Easy mounting of lighting thanks to the clamping strips with external statics
- ✓ Ring beams with variable gutter
- ✓ Profiles with different shorter lengths