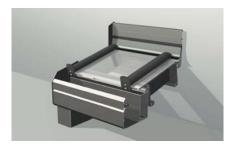

# DIFFERENT DESIGN MEETS THE EN 1090-3 STAND-3

- ✓ Roof overhang with outer beams
- ✓ Roof with corner rafters with variable outer beams
- ✓ Saddle roof for carports with outer beams
- ✓ Roof with valley with outer beams

#### **STATICA**

- ✓ Span gutter between 2 supporting posts up to 600 cm possible\*
- ✓ Depth roof beam up to 600 cm\*
- ✓ Certified connection between rain gutter and support
- (\*) taking into account safety glass of 10 mm, a beam distance of 80 cm, snow load of 85 kg/m2 and deflection factor L / 200.

#### **FUNCTIONS AND POSSIBILITIES**

- ✓ Both internal and external statics in 1 system
- ✓ Variable roofpitch between 5° and 25°
- ✓ Possibility to use both glazing beads and rubbers with external statics
- ✓ Possibility to use both screw lists and click lists te gebruiken with external statics
- ✓ Easy mounting of lighting thanks to the clamping strips with external statics
- ✓ Ring beams with variable gutter
- ✓ Profiles with different shorter lengths