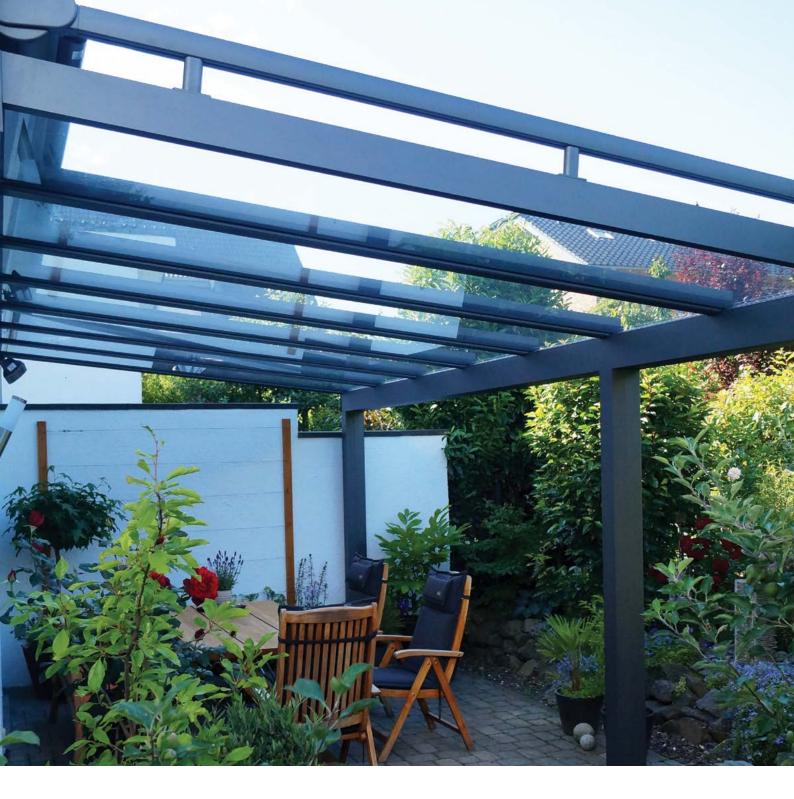

# TERRACE ROOF

# DIFFERENT DESIGN MEETS THE EN 1090-3 STAND-3

- ✓ Roof overhang with outer beams
- ✓ Roof with corner rafters with variable outer beams
- ✓ Saddle roof for carports with outer beams
- ✓ Roof with valley with outer beams

#### **STATICA**

- ✓ Span gutter between 2 supporting posts up to 600 cm possible\*
- ✓ Depth roof beam up to 600 cm\*
- ✓ Certified connection between rain gutter and support
- (\*) taking into account safety glass of 10 mm, a beam distance of 80 cm, snow load of 85 kg/m2 and deflection factor L / 200.

#### **FUNCTIONS AND POSSIBILITIES**

- ✓ Both internal and external statics in 1 system
- ✓ Variable roofpitch between 5° and 25°
- ✓ Possibility to use both glazing beads and rubbers with external statics
- ✓ Possibility to use both screw lists and click lists te gebruiken with external statics
- ✓ Easy mounting of lighting thanks to the clamping strips with external statics
- ✓ Ring beams with variable gutter
- ✓ Profiles with different shorter lengths

### IMPORTANT!

Installation of a sun visor on the side beams is possible