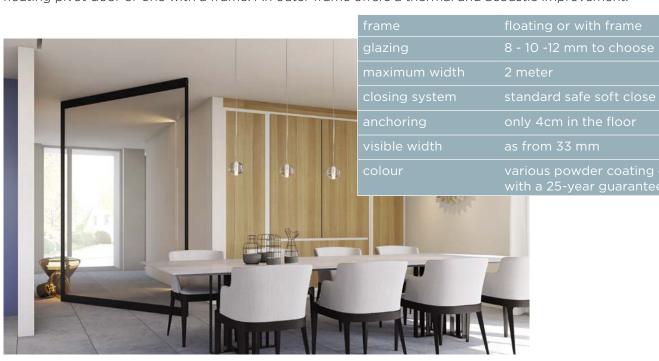

## **PIVOTDOORS**

Besides the aesthetic aspect, our pivot doors are very user-friendly when placing as the pivot system is integrated in the bottom profile. So there is no need to grind in the floor and you avoid the risk of damaging the underfloor heating. Ideal when renovating a home!

Doors can, if desired, turn in both directions with a "hold position" at 0 ° and at 90 °. You can choose between a floating pivot door or one with a frame. An outer frame offers a thermal and acoustic improvement.