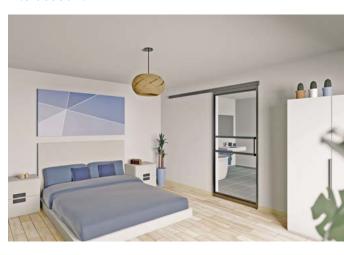

# SLIDING DOORS MODERN AND INDUSTRIAL

Choice between a sliding door in a modern or industrial look. The modern look has a sleek and discreet system with invisible wall mounting. The industrial look has a vintage sliding door fitting that gives a cool accent and is equipped with large wheels to roll softly and gracefully. Both are space-saving because you no longer have to take a turning angle into account.

| glazing        | 8 - 10 -12 mm to choose |
|----------------|-------------------------|
| maximum width  | 1,5 meter               |
| closing system | softclose               |
| visible width  | as from 33 mm           |
| rail           | sleek or vintage design |
|                |                         |