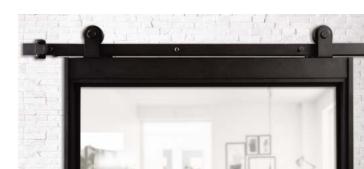

# SLIDING DOORS MODERN AND INDUSTRIAL

Choice between a sliding door in a modern or industrial look. The modern look has a sleek and discreet system with invisible wall mounting. The industrial look has a vintage sliding door fitting that gives a cool accent and is equipped with large wheels to roll softly and gracefully. Both are space-saving because you no longer have to take a turning angle into account.