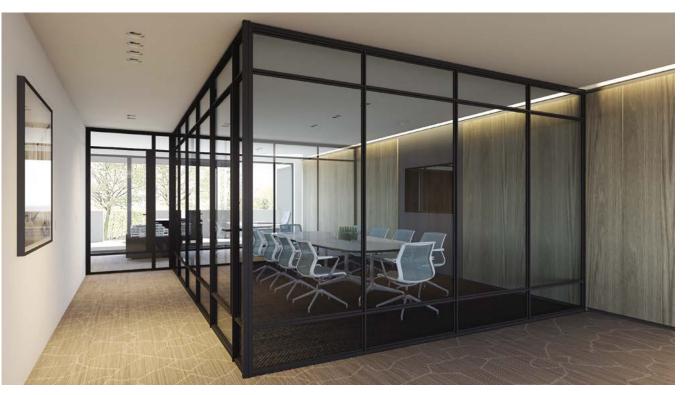

# FIXED WALLS IN COMBINATION WITH ALL DOORS

The glass IDA walls ensure a stylish partition in your home, office or restaurant. They offer an acoustic shield and allow fully light to enter. You determine the layout of the profiles yourself. Can be combined with all doors.