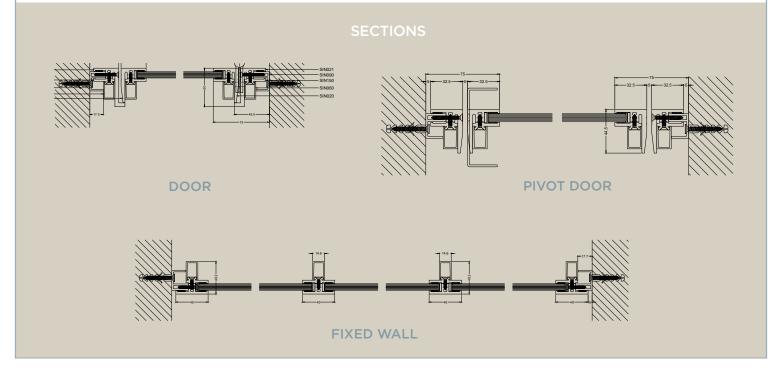

## **HINGED DOORS**

With our hinged door there is a choice between single or double doors and visible or invisible **hinges.** Make the division yourself: an industrial look with more profiles or a sleek look without intermediate profiles.

## **PIVOTDOORS**

Besides the aesthetic aspect, our pivot doors are very user-friendly when placing as the pivot system is integrated in the bottom profile. So there is no need to grind in the floor and you avoid the risk of damaging the underfloor heating. Ideal when renovating a home!

# FIXED WALLS IN COMBINATION WITH ALL DOORS

The glass IDA walls ensure a stylish partition in your home, office or restaurant. They offer an acoustic shield and allow fully light to enter. You determine the layout of the profiles yourself. Can be combined with all doors.