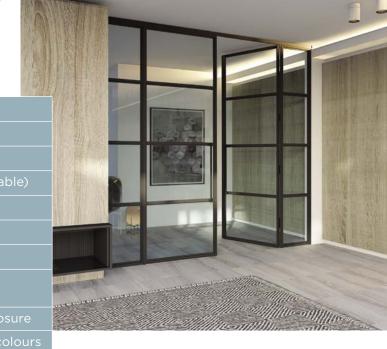

## MAKE YOUR HOME UNIQUE WITH PERSONALIZED WALLS AND DOORS

## **HINGED DOORS**

With our hinged door there is a choice between single or double doors and visible or invisible **hinges.** Make the division yourself: an industrial look with more profiles or a sleek look without intermediate profiles.

|                                       | 1/1                              |
|---------------------------------------|----------------------------------|
| visible width                         | as from 33 mm                    |
| visible width transom                 | 40 mm                            |
| glazing                               | 8 - 10 -12 mm to choose          |
| hinges                                | visible or invisble (adjustable) |
| single door                           |                                  |
| double door                           |                                  |
| fixed wall                            | ☑ free subdivision               |
| anti-draught brushes<br>at the bottem | with or without                  |
| closure                               | door lock or magnetic closure    |
| colour                                | various powder coating colour    |