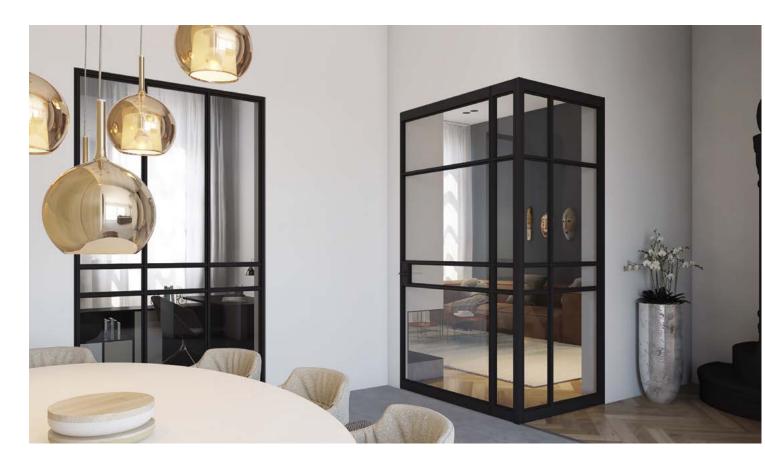

# FIXED WALLS IN COMBINATION WITH ALL DOORS

The glass IDA walls ensure a stylish partition in your home, office or restaurant. They offer an acoustic shield and allow fully light to enter. You determine the layout of the profiles yourself. Can be combined with all doors.