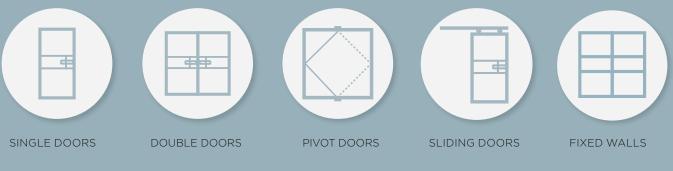

Thanks to the great flexibility of the IDA system and the possibility to combine single, double, pivot doors and sliding doors with fixed walls, you determine the appearance of you interior yourself.

Our products can be applied to both the residential and the commercial market.

## **HINGED DOORS**

With our hinged door there is a choice between single or double doors and visible or invisible **hinges.** Make the division yourself: an industrial look with more profiles or a sleek look without intermediate profiles.

## **PIVOTDOORS**

Besides the aesthetic aspect, our pivot doors are very user-friendly when placing as the pivot system is integrated in the bottom profile. So there is no need to grind in the floor and you avoid the risk of damaging the underfloor heating. Ideal when renovating a home!

# SLIDING DOORS MODERN AND INDUSTRIAL

Choice between a sliding door in a modern or industrial look. The modern look has a sleek and discreet system with invisible wall mounting. The industrial look has a vintage sliding door fitting that gives a cool accent and is equipped with large wheels to roll softly and gracefully. Both are space-saving because you no longer have to take a turning angle into account.

# FIXED WALLS IN COMBINATION WITH ALL DOORS

The glass IDA walls ensure a stylish partition in your home, office or restaurant. They offer an acoustic shield and allow fully light to enter. You determine the layout of the profiles yourself. Can be combined with all doors.