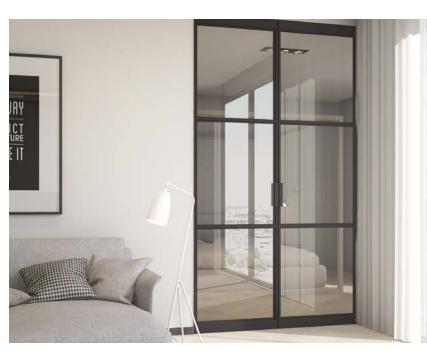

## **HINGED DOORS**

With our hinged door there is a choice between single or double doors and visible or invisible **hinges.** Make the division yourself: an industrial look with more profiles or a sleek look without intermediate profiles.

|                                       | 1/1                              |
|---------------------------------------|----------------------------------|
| visible width                         | as from 33 mm                    |
| visible width transom                 | 40 mm                            |
| glazing                               | 8 - 10 -12 mm to choose          |
| hinges                                | visible or invisble (adjustable) |
| single door                           |                                  |
| double door                           |                                  |
| fixed wall                            | ☑ free subdivision               |
| anti-draught brushes<br>at the bottem | with or without                  |
| closure                               | door lock or magnetic closure    |
| colour                                | various powder coating colour    |