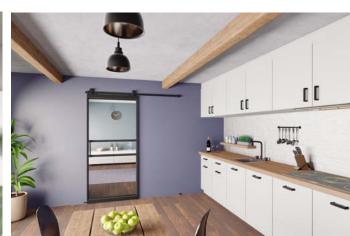

# SLIDING DOORS MODERN AND INDUSTRIAL

Choice between a sliding door in a modern or industrial look. The modern look has a sleek and discreet system with invisible wall mounting. The industrial look has a vintage sliding door fitting that gives a cool accent and is equipped with large wheels to roll softly and gracefully. Both are space-saving because you no longer have to take a turning angle into account.

# FIXED WALLS IN COMBINATION WITH ALL DOORS

The glass IDA walls ensure a stylish partition in your home, office or restaurant. They offer an acoustic shield and allow fully light to enter. You determine the layout of the profiles yourself. Can be combined with all doors.