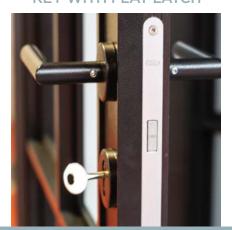

unt.

| glazing        | 8 - 10 -12 mm to choose |
|----------------|-------------------------|
| maximum width  | 1,5 meter               |
| closing system | softclose               |
| visible width  | as from 33 mm           |
| rail           | sleek or vintage design |
|                |                         |





# FIXED WALLS IN COMBINATION WITH ALL DOORS

The glass IDA walls ensure a stylish partition in your home, office or restaurant. They offer an acoustic shield and allow fully light to enter. You determine the layout of the profiles yourself. Can be combined with all doors.





### **DOOR HANDLES**



UNIVERSAL L-handle

for hinged door



for hinged door



for pivot door

RURAL L/T-handle



OPEN handle for pivot door

#### OPTIONAL DOOR LOCK WITH KEY WITH FLAT LATCH



### **MODERN RAIL**



#### **INDUSTRIAL RAIL**