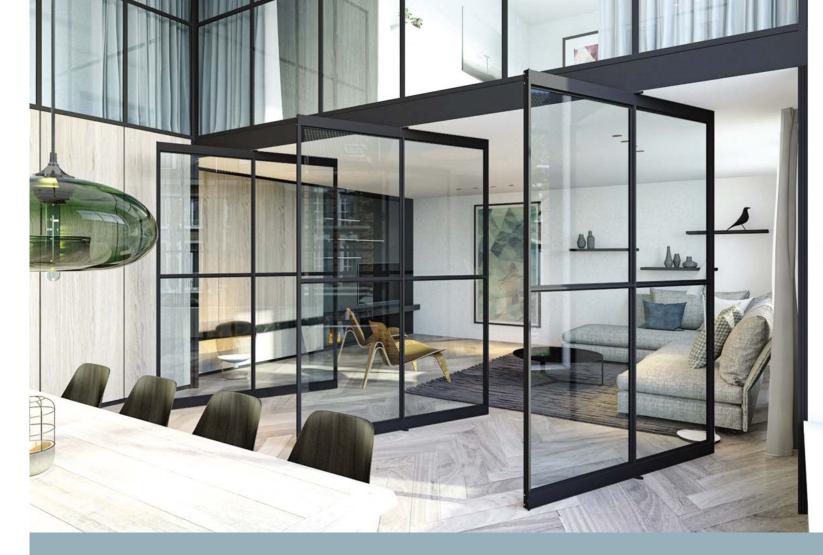

IDA, or 'Interior Doors Aluminium', answers to the **trend of minimalist interior doors** and walls with tight lines that provides a distinctive appearance. Our aluminium interior solutions are minimalist, durable (aluminium is 100% recyclable) and easy to maintain to guarantee your door in an optimal condition.

Thanks to the great flexibility of the IDA system and the possibility to combine single, double, pivot doors and sliding doors with fixed walls, you determine the appearance of you interior yourself.

Our products can be applied to both the residential and the commercial market.

## MAKE YOUR HOME UNIQUE WITH PERSONALIZED WALLS AND DOORS

# FIXED WALLS IN COMBINATION WITH ALL DOORS

The glass IDA walls ensure a stylish partition in your home, office or restaurant. They offer an acoustic shield and allow fully light to enter. You determine the layout of the profiles yourself. Can be combined with all doors.